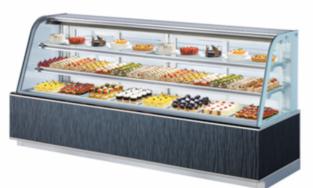

### **Inverter Cakecase Display**

Refrigerating compartment :  $2^{\circ}$ C to  $10^{\circ}$ C Humidity: 80% average (90% or more at the peak)

Reduces the electricity cost by 59%, improved design.

The first inverter controlled showcase for 2400mm-width model.

The lower part of the frontside is trimmed, so it is easy for customers to get closer to the showcase.

Flat Ceiling

The flat ceiling allows you to choose a panel that suits your shop.

Mirrored Stainless Steel

Mirrored stainless used as frames to give luxurious feeling to the showcase.

LED Lights as a Standard Feature Two lanes of LED lights are also

TCR803-EC

## **Inverter Cakecase Display**

Reduces the electricity cost by 59%, improved design.

TCR613-EC

| PRODUCT SPECIFICATIONS |              |                                                                |            |             |                                                                                                                                       |  |  |  |  |  |
|------------------------|--------------|----------------------------------------------------------------|------------|-------------|---------------------------------------------------------------------------------------------------------------------------------------|--|--|--|--|--|
| Model                  | Temperature  | Dimensions (mm)                                                | Volume (L) | Refrigerant | Power                                                                                                                                 |  |  |  |  |  |
| TCR613-EC              | +2°C ~ +10°C | Ext: 1800(W) x 750(D) x 1150(H) Int: 1698(W) x 400(D) x 558(H) | 500L       | R134A       | 220V / 3 Phase / (50Hz) /<br>20A/3PH isolator<br>[Cooling] 460/460W<br>[Motor] 58/58W<br>[Heater] 460/460W<br>Power Consumption 1070W |  |  |  |  |  |