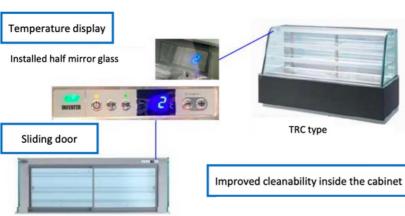

### New cakeshow case

TCR423/523/623-EC TCK423/523/623-EC

TCR421/521/621-EC

TCK421/521/621-EC

 Multi-layered and super-insulated glass (Covered with half-mirror film)

•The material of door frame and rails have changed to resin for improved isulation.

•Rails can be removed for full washing.

Options

2 lines LED and upper light are available

Installed the loop of capillary tube outside of

Wiring is pulled

Top view with front and side glass removed

cabinet