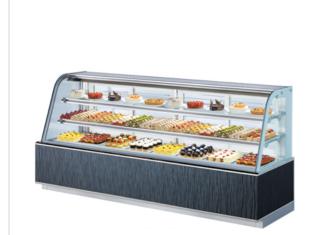

### **Inverter Cakecase Display**

Refrigerating compartment :  $2^{\circ}$ C to  $10^{\circ}$ C Humidity: 80% average (90% or more at the peak)

Reduces the electricity cost by 59%, improved design.

The first inverter controlled showcase for 2400mm-width model.

# New Design ·····

Refrigerating compartment : 2°C to 10°C Humidity:80% average(90% or more at the peak)

Reduces the electricity cost by 59%, improved design.

The first inverter controlled showcase for 2400mm-width model.

## **Inverter Cakecase Display**

Reduces the electricity cost by 59%, improved design.

TCR613-EC

| PRODUCT SPECIFICATIONS |              |                                                                |            |             |                                                                                                                                       |  |  |  |  |  |
|------------------------|--------------|----------------------------------------------------------------|------------|-------------|---------------------------------------------------------------------------------------------------------------------------------------|--|--|--|--|--|
| Model                  | Temperature  | Dimensions (mm)                                                | Volume (L) | Refrigerant | Power                                                                                                                                 |  |  |  |  |  |
| TCR613-EC              | +2°C ~ +10°C | Ext: 1800(W) x 750(D) x 1150(H) Int: 1698(W) x 400(D) x 558(H) | 500L       | R134A       | 220V / 3 Phase / (50Hz) /<br>20A/3PH isolator<br>[Cooling] 460/460W<br>[Motor] 58/58W<br>[Heater] 460/460W<br>Power Consumption 1070W |  |  |  |  |  |