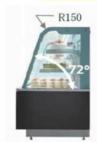

#### Shape change of the LED holder

 LED light shine more brightly by improved shape.

Angle change of the front glass

\*Round shape : R200→R150 \*Square shape : 80°→72°