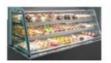

### **Inverter Cakecase Display**

Refrigerating compartment :  $2^{\circ}$ C to  $10^{\circ}$ C Humidity: 80% average (90% or more at the peak)

Reduces the electricity cost by 59%, improved design.

The first inverter controlled showcase for 2400mm-width model.

The lower part of the frontside is trimmed, so it is easy for customers to get closer to the showcase.

Flat Ceiling

The flat ceiling allows you to choose a panel that suits your shop.

Mirrored Stainless Steel

Mirrored stainless used as frames to give luxurious feeling to the showcase.

LED Lights as a Standard Feature Two lanes of LED lights are also

TCR803-EC