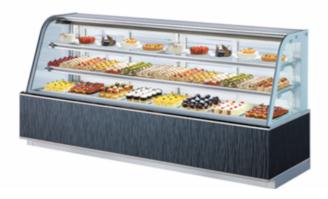

### **Inverter Cakecase Display**

Refrigerating compartment :  $2^{\circ}$ C to  $10^{\circ}$ C Humidity: 80% average (90% or more at the peak)

Reduces the electricity cost by 59%, improved design.

The first inverter controlled showcase for 2400mm-width model.

# New Design ·····

Refrigerating compartment : 2°C to 10°C Humidity:80% average(90% or more at the peak)

Reduces the electricity cost by 59%, improved design.

The first inverter controlled showcase for 2400mm-width model.

## **Inverter Cakecase Display**

Reduces the electricity cost by 59%, improved design.

TCR613-EC

| PRODUCT SPECIFICATIONS |              |                                                                |            |             |                                                                                                                                       |  |  |  |  |  |
|------------------------|--------------|----------------------------------------------------------------|------------|-------------|---------------------------------------------------------------------------------------------------------------------------------------|--|--|--|--|--|
| Model                  | Temperature  | Dimensions (mm)                                                | Volume (L) | Refrigerant | Power                                                                                                                                 |  |  |  |  |  |
| TCR613-EC              | +2°C ~ +10°C | Ext: 1800(W) x 750(D) x 1150(H) Int: 1698(W) x 400(D) x 558(H) | 500L       | R134A       | 220V / 3 Phase / (50Hz) /<br>20A/3PH isolator<br>[Cooling] 460/460W<br>[Motor] 58/58W<br>[Heater] 460/460W<br>Power Consumption 1070W |  |  |  |  |  |