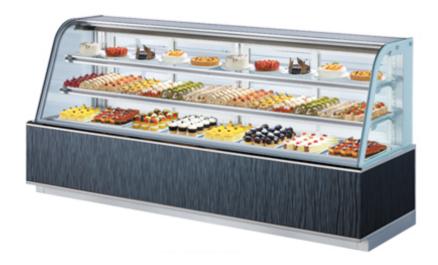

### **Inverter Cakecase Display**

Refrigerating compartment :  $2^{\circ}$ C to  $10^{\circ}$ C Humidity: 80% average (90% or more at the peak)

Reduces the electricity cost by 59%, improved design.

The first inverter controlled showcase for 2400mm-width model.

# New Design ·····

Refrigerating compartment : 2°C to 10°C Humidity:80% average(90% or more at the peak)

Reduces the electricity cost by 59%, improved design.

The first inverter controlled showcase for 2400mm-width model.

## **Inverter Cakecase Display**

Reduces the electricity cost by 59%, improved design.

TCR613-EC

| PRODUCT SPECIFICATIONS |              |                                                                |            |             |                                                                                                                                       |  |  |  |  |  |
|------------------------|--------------|----------------------------------------------------------------|------------|-------------|---------------------------------------------------------------------------------------------------------------------------------------|--|--|--|--|--|
| Model                  | Temperature  | Dimensions (mm)                                                | Volume (L) | Refrigerant | Power                                                                                                                                 |  |  |  |  |  |
| TCR613-EC              | +2°C ~ +10°C | Ext: 1800(W) x 750(D) x 1150(H) Int: 1698(W) x 400(D) x 558(H) | 500L       | R134A       | 220V / 3 Phase / (50Hz) /<br>20A/3PH isolator<br>[Cooling] 460/460W<br>[Motor] 58/58W<br>[Heater] 460/460W<br>Power Consumption 1070W |  |  |  |  |  |