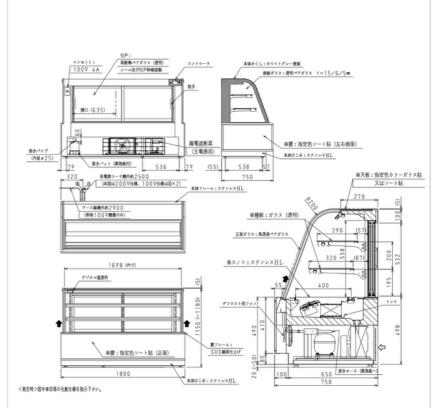

# New Design

|         | MODEL     | Power                                                  | Adjustable                                                                                      | OUTSIDE DIMENSIONS(mm) |       |        |
|---------|-----------|--------------------------------------------------------|-------------------------------------------------------------------------------------------------|------------------------|-------|--------|
|         | MODEL     |                                                        | temperature range                                                                               | Width                  | Depth | Height |
| R-model | TCR413-EC | POWER SUPPLY : 100V · 1φ<br>AUXILIARY100V · 1φ 50/60Hz | Refrigerating<br>compartment: 2°C to 10°C<br>Humidity: 80% average<br>(90% or more at the peak) | 1200                   | 750   | 1150   |
|         | TCR513-EC |                                                        |                                                                                                 | 1500                   |       |        |
|         | TCR613-EC |                                                        |                                                                                                 | 1800                   |       |        |
|         | TCR803-EC |                                                        |                                                                                                 | 2400                   |       |        |
| Square  | TCK413-EC |                                                        |                                                                                                 | 1200                   | 750   | 1150   |
|         | TCK513-EC |                                                        |                                                                                                 | 1500                   |       |        |
|         | TCK613-EC |                                                        |                                                                                                 | 1800                   |       |        |
|         | TCK803-EC |                                                        |                                                                                                 | 2400                   |       |        |

| EXTERIOR Top plate Front Frames Waist level INTERIOR Shelf plate | : designated color sheet or<br>color glass<br>: high transparency glass<br>: mirrored stainless<br>: pre-arranged color sheet<br>or color glass | 0811      | 510      |
|------------------------------------------------------------------|-------------------------------------------------------------------------------------------------------------------------------------------------|-----------|----------|
|                                                                  | : glass<br>: stainless hairline                                                                                                                 |           |          |
|                                                                  | : high thermal insulation vacuum glass                                                                                                          | 750       | 750      |
| Light                                                            | : LED                                                                                                                                           | (R-model) | (Square) |

## **Inverter Cakecase Display**

Reduces the electricity cost by 59%, improved design.

TCR613-EC

| PRODUCT SPECIFICATIONS |              |                                                                |            |             |                                                                                                                                       |  |  |  |  |  |
|------------------------|--------------|----------------------------------------------------------------|------------|-------------|---------------------------------------------------------------------------------------------------------------------------------------|--|--|--|--|--|
| Model                  | Temperature  | Dimensions (mm)                                                | Volume (L) | Refrigerant | Power                                                                                                                                 |  |  |  |  |  |
| TCR613-EC              | +2°C ~ +10°C | Ext: 1800(W) x 750(D) x 1150(H) Int: 1698(W) x 400(D) x 558(H) | 500L       | R134A       | 220V / 3 Phase / (50Hz) /<br>20A/3PH isolator<br>[Cooling] 460/460W<br>[Motor] 58/58W<br>[Heater] 460/460W<br>Power Consumption 1070W |  |  |  |  |  |