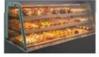

# New Design ·····

Refrigerating compartment : 2°C to 10°C Humidity:80% average(90% or more at the peak)

Reduces the electricity cost by 59%, improved design.

The first inverter controlled showcase for 2400mm-width model.

#### Easy to See

The area of the front glass is wider the previous model, now it is easy for customers to see the items in the showcase. (R-model)

#### Front-Bottom is Trimmed

The lower part of the front side is trimmed, so it is ea for customers to get close the showness