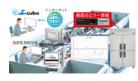

#### Monitoring System

• By connecting to the remote data service "S-cubo", it supports automatic temperature recording, error alarm in the event of abnormality, monitoring of equipment operation status, etc.