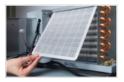

#### Easy-to-clean condensor filter

• The removable filter is attached to the condenser to guard against the dust. Daily cleaning is also easy.