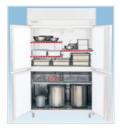

# Commercial Pillarless Design Food Service Refrigerators

A 1

QULARLESS OF OF OF OF OF OF

2: Of Space US20

0

Premium Pillarless Stainless Steel Refrigerators with *Inverter Energy Saving* features and *Excellent Cooling Performance* 

## **Upright Refrigerator** <Chiller>