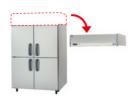

#### Separable cooling unit

• The cooling unit is removable. You can easily carry in and install it in a place with a narrow entrance by removing the cooling unit.