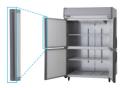

#### Magnetic soft packing structure

• The soft structure adheres perfectly when the door is closed to prevent cold air leakage. The adhesion surface has an integrated structure, making it easy to wipe off dirt.

#### Improved auto-close function

• Since it has become a magnetic packing pillarless, auto-close hinges are adopted on both sides. The auto-close function works.