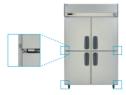

#### Dust-proof condensers

• With dust adhesion prevention performance, it contributes to reducing the number of maintenance and maintaining energy savings.

#### Easy-to-clean condensor filter

• The removable filter is attached to the condenser to guard against the dust. Daily cleaning is also easy.