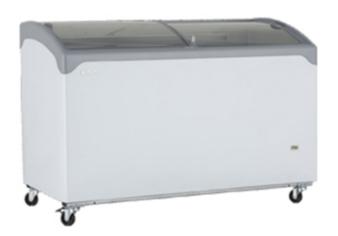

## **Sliding Glass Display Chest Freezer**

RTCF-SD200T

| PRODUCT SPECIFICATIONS |                 |                          |            |               |                                                                        |
|------------------------|-----------------|--------------------------|------------|---------------|------------------------------------------------------------------------|
| Model                  | Temperature     | Dimensions (mm)          | Volume (L) | Refrigerant   | Power                                                                  |
| RTCF-SD200T            | -20°C to -14 °C | 740(W) x 650(D) x 890(H) | 200L       | R404A / R600A | 1 Phase / 220V /<br>50/60Hz /<br>0.886 kWh/24h /<br>1.5A / UK 13A Plug |