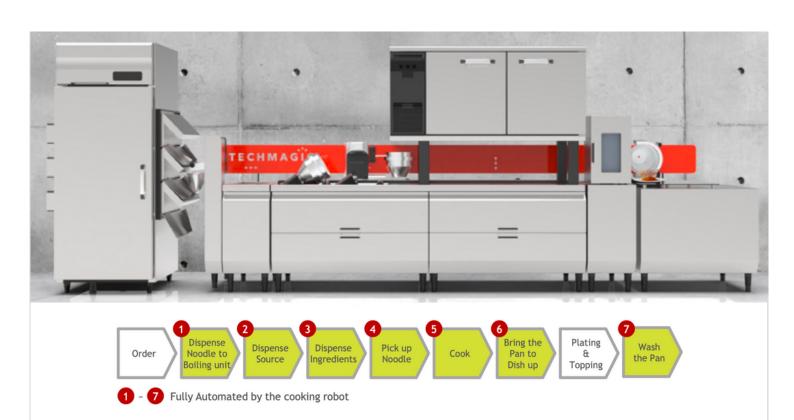

### **RTRB-PASTA ROBOT**

| PRODUCT SPECIFICATIONS |                            |                                                                                                                                               |                                       |                                          |
|------------------------|----------------------------|-----------------------------------------------------------------------------------------------------------------------------------------------|---------------------------------------|------------------------------------------|
| Model                  | Dimensions (mm)            | Cooking Capacity                                                                                                                              | Labour Hour<br>Reduction              | Power                                    |
| RTRB-PASTA             | 4800(W) x 840(D) x 2000(H) | 80 Meals Per Hour The first meal is served in 75 seconds, and the second and subsequent meals are served continuously at 45-second intervals. | 7,200hours /year<br>= 600hours /month | *3 Phase / 415V / 45A / 32.4kVA / 27.4kW |